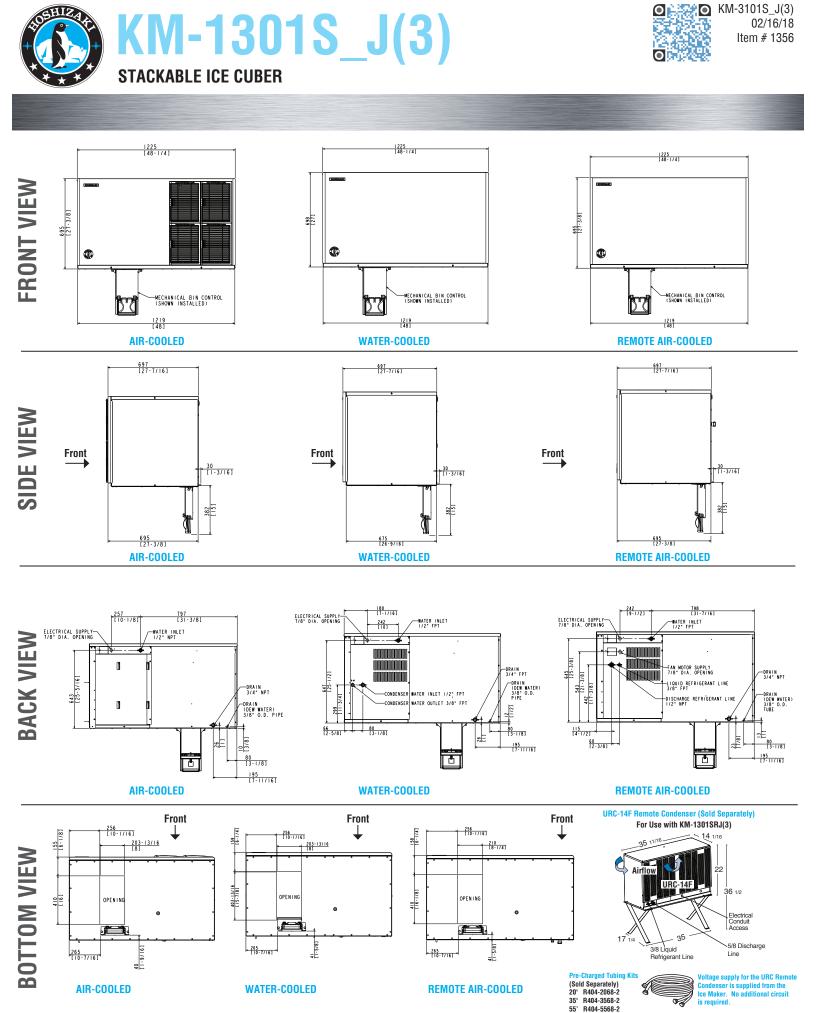

#### Service

- Panels easily removed and all components accessible for service.
- Allow 6" (15cm) clearance at rear, sides, and top for proper air circulation and ease of maintenance/ service.

### Plumbing

- Icemaker Water Supply Line: Min. 3/8" Nominal ID Copper Water Tubing or Equivalent
- Icemaker Drain Line: Min. 3/4" Nominal ID Hard Pipe or Equivalent Water-Cooled Model (Lines Must Be Independent of Icemaker)
- Condenser Water Supply Line: Min. 3/8" Nominal ID Copper Water Tubing or Equivalent
- Condenser Drain/Return Line: Min. 3/8" Nominal ID Hard Pipe (open drain system) or Copper Water Tubing (closed loop system) or Equivalent