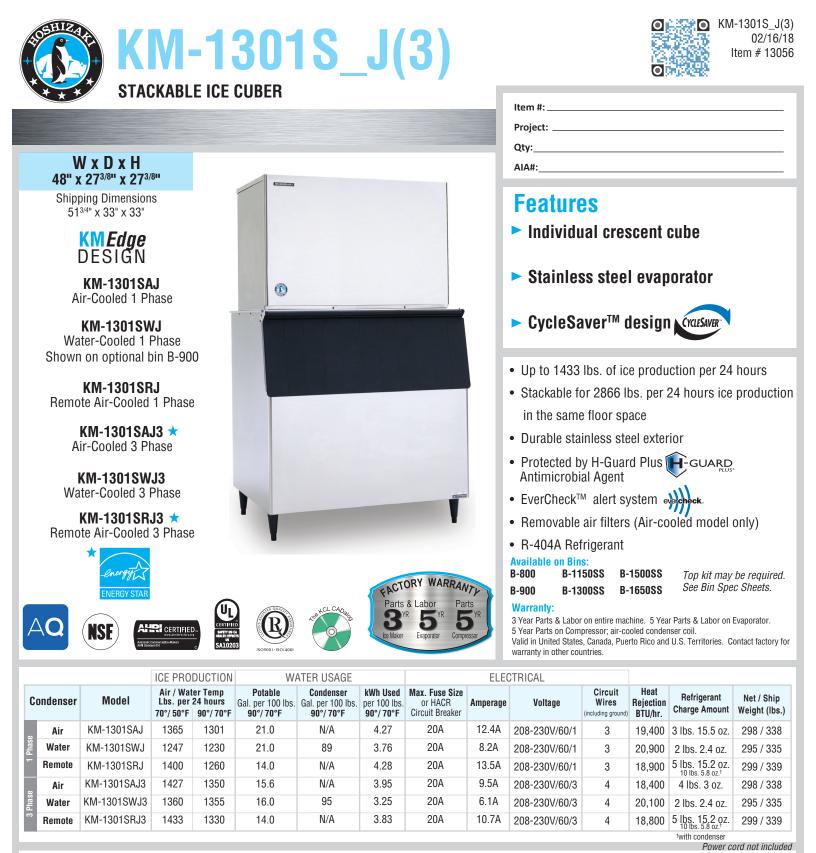

## KM Edge Cube Dimensions\*



# **Operating Limits**

- Ambient Temp Range Water Temp Range
- Water Pressure
- Voltage Range
  - -

#### Service

- Panels easily removed and all components accessible for service.
- Allow 6" (15cm) clearance at rear, sides, and top for proper air circulation and ease of maintenance/ service.

### Plumbing

- Icemaker Water Supply Line: Min. 3/8" Nominal ID Copper Water Tubing or Equivalent
- Icemaker Drain Line: Min. 3/4" Nominal ID Hard Pipe or Equivalent Water-Cooled Model (Lines Must Be Independent of Icemaker)
- Condenser Water Supply Line: Min. 3/8" Nominal ID Copper Water Tubing or Equivalent
- Condenser Drain/Return Line: Min. 3/8" Nominal ID Hard Pipe (open drain system) or Copper Water Tubing (closed loop system) or Equivalent

#### Water Filte