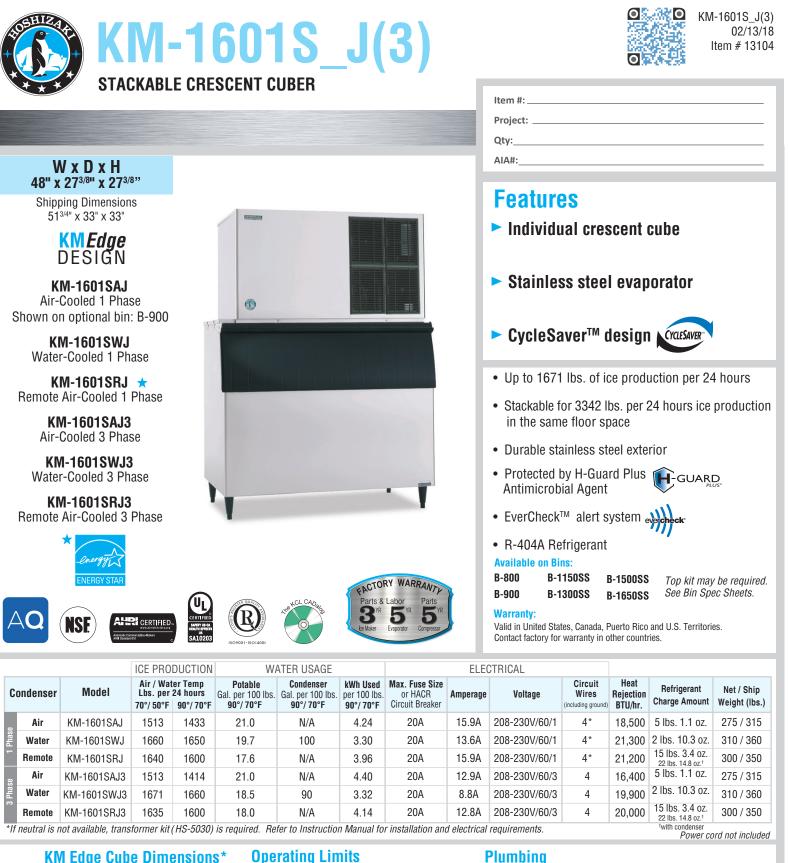

## KM Edge Cube Dimensions\*



# **Operating Limits**

- · Ambient Temp Range • Water Temp Range
- · Water Pressure
- Voltage Range

### Service

- · Panels easily removed and all components accessible for service.
- · Allow 9" (23 cm) clearance at rear, sides, and top for proper air circulation and ease of maintenance/ service

45 - 100°F

187 - 253V

45 - 90°F 10 - 113 PSIG

- · Icemaker Water Supply Line: Min. 3/8" Nominal ID Copper Water Tubing or Equivalent
- Icemaker Drain Line: Min. 3/4" Nominal ID Hard Pipe or Equivalent Water-Cooled Model (Lines Must Be Independent of Icemaker)
- Condenser Water Supply Line: Min. 3/8" Nominal ID Copper Water Tubing or Equivalent
- Condenser Drain/Return Line: Min. 3/8" Nominal ID Hard Pipe (open drain system) or Copper Water Tubing (closed loop