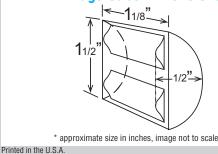

### Service

- · Panels easily removed and all components accessible for service.
- · Allow 9" (23 cm) clearance at rear, sides, and top for proper air circulation and ease of maintenance/ service

45 - 100°F

187 - 253V

45 - 90°F 10 - 113 PSIG

- · Icemaker Water Supply Line: Min. 3/8" Nominal ID Copper Water Tubing or Equivalent
- Icemaker Drain Line: Min. 3/4" Nominal ID Hard Pipe or Equivalent Water-Cooled Model (Lines Must Be Independent of Icemaker)
- Condenser Water Supply Line: Min. 3/8" Nominal ID Copper Water Tubing or Equivalent
- Condenser Drain/Return Line: Min. 3/8" Nominal ID Hard Pipe (open drain system) or Copper Water Tubing (closed loop system) or Equivalent